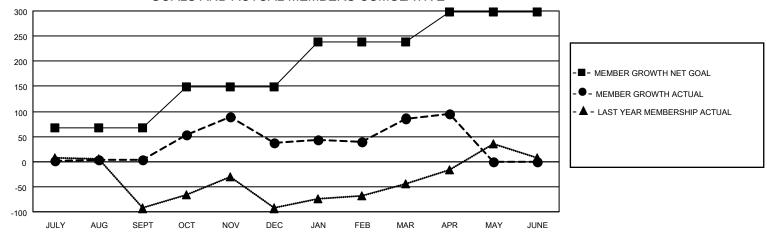

## GOALS AND ACTUAL MEMBERS CUMULATIVE

| DROPPED CLUBS: 1 |     | 31 CLUBS OF 48 ADDED 1 OR<br>MORE NEW MEMBERS | GENDER DISTRIBUTION                |              |   |
|------------------|-----|-----------------------------------------------|------------------------------------|--------------|---|
|                  |     | MORE NEW MEMBERS                              | MALE                               | 657 (47.82%) |   |
|                  |     |                                               | FEMALE                             | 716 (52.11%) |   |
| DROPPED MEMBERS  |     |                                               | NON BINARY                         | 1 (0.07%)    |   |
|                  |     |                                               | PREFER NOT TO ANSWER               | 0 (0.00%)    |   |
| DECEASED         | 4   |                                               |                                    |              |   |
| CLUB CANCELLED   | 18  | CLICK HERE FOR CUMULATIVE                     | TOTAL FAMILY UNIT MEMBERS          | 55           |   |
| OTHER            | 108 | MEMBERSHIP DATA                               |                                    |              |   |
| TOTAL            | 130 |                                               | FAMILY MEMBERS PAYING HALF DUES 29 |              | ) |
|                  |     |                                               |                                    |              |   |