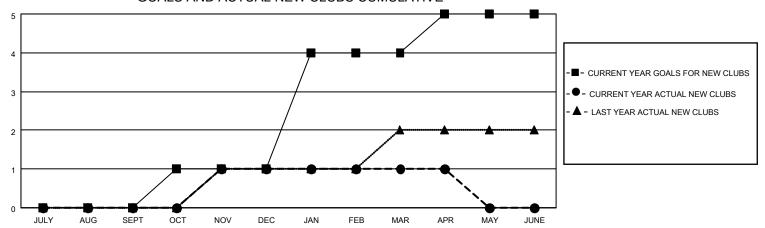

## MONTHLY MEMBERSHIP PROGRESS REPORT

LOCATION ZAMBIA District 413 Results as of: 4/30/2023

| Clubs RESULTS FOR 2022-2023 |   |   |   | Members RESULTS FOR 2022-2023 |    |     |    |
|-----------------------------|---|---|---|-------------------------------|----|-----|----|
|                             |   |   |   |                               |    |     |    |
| JULY/AUG/SEPT               | 0 | 0 | 0 | JULY/AUG/SEPT                 | 68 | 13  | 7  |
| OCT/NOV/DEC                 | 1 | 1 | 1 | OCT/NOV/DEC                   | 80 | 121 | 78 |
| JAN/FEB/MAR                 | 3 | 0 | 0 | JAN/FEB/MAR                   | 90 | 96  | 39 |
| APR/MAY/JUNE                | 1 | 0 | 0 | APR/MAY/JUNE                  | 60 | 16  | 6  |

## GOALS AND ACTUAL NEW CLUBS CUMULATIVE



## GOALS AND ACTUAL MEMBERS CUMULATIVE



| DROPPED CLUBS: 1 |     | 31 CLUBS OF 48 ADDED 1 OR<br>MORE NEW MEMBERS | GENDER DISTRIBUTION                |              |   |
|------------------|-----|-----------------------------------------------|------------------------------------|--------------|---|
|                  |     | MORE NEW MEMBERS                              | MALE                               | 657 (47.82%) |   |
|                  |     |                                               | FEMALE                             | 716 (52.11%) |   |
| DROPPED MEMBERS  |     |                                               | NON BINARY                         | 1 (0.07%)    |   |
|                  |     |                                               | PREFER NOT TO ANSWER